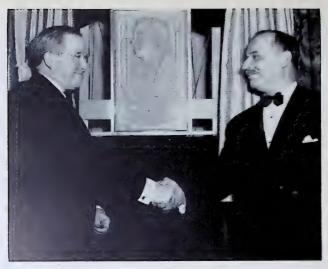

# The Allens and Louis Rosenfeld

THEATRE HOLDING CORPORATION LIMITED

John J. Fitzgibbons, Sr., CBE, and N. A. Taylor

#### TO JOHN J. FITZGIBBONS, CBE

In presenting the Pioneer of the Year Award N. A. Taylor, president of the Canadian Picture Pioneers, said:

"I honestly feel that it is beyond the power of any of us to evaluate the gifts which have come to our industry and our people from the heart and mind of John Joseph Fitzgibbons. Certainly it would take many hours to enumerate those which are a matter of record because of the public appreciation of sovereign and neighbor. His goodness of heart and his qualities of mind have reached into the lives of so many Canadians, no matter their creed or color, that something of John Fitzgibbons will live on in the character and habits of many generations to come."